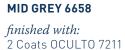

## AQUAPAD

DARK GREY 6659 finished with: 2 Coats OCULTO 7211

i j

LIGHT GREY 6657 finished with: 2 Coats OCULTO 7211

ALMOND 6478 finished with: 2 Coats OCULTO 7211

GINGER 6474

*finished with:* 2 Coats OCULTO 7211